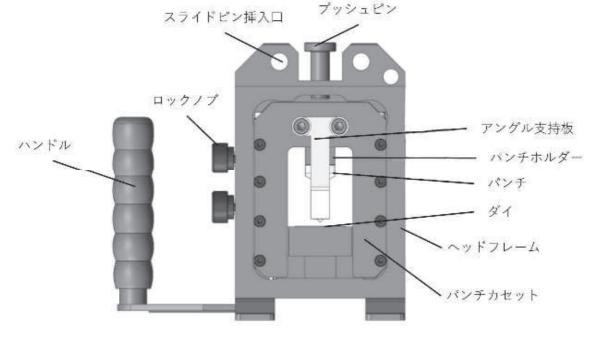

多機能工具アタッチメント

150AT-DCM用 レースウェイ専用 パンチカセット 保管用

# DPM-D10





## マクセルイズミ株式会社

#### ■注意事項

- パンチカセットはレースウェイカッタ「150AT-DCM」 ヘッドフレームに取り付けて、 レースウェイに穴あけするパンチアタッチメントです。
- 取扱説明書に記載されている被加工物以外のもの、および打ち抜き能力以上の穴あけ加工は パンチおよびダイが破損することがありますので絶対にしないでください。
- 3. 工具のスライドピンは確実に差し込んだ状態で使用してください。差し込みが不十分ですと 工具破損の原因となります。
- 穴あけ終了後は、必ずパンチが戻っているのを確認してから次の作業に移ってください。
  パンチが喰い付き戻らない場合は、被加工物を上下に軽く動かすと戻ります。
- 5. 必ずパンチとダイは同一サイズのものを使用してください。サイズが合っていないまま使用 しますとパンチカセットおよび工具破損の原因となります。
- アタッチメント、パンチカセットの交換をおこなう際は、床または作業台の上等の安定した
  所でおこなってください。落下した場合危険です。
- 7. 工具本体、レースウェイカッタ「150AT-DCM」の取扱説明書もよく読んでからご使 用ください。

■各部の名称



#### ■仕様

 穴 径 φ10.5 (標準品), φ13.5 (オプション)
 適用穴あけ材 レースウェイ D1、DP1、D2、DP2、 D15、S-D1, S-D2または相当品
 満充電における打ち抜き回数 約200回 [S7G-M200R (BP-2120使用)]
 約400回 [S7G-M200R (BP-2140使用)]
 【充電条件等により変化しますので参考値としてください】

#### ■使用方法

- 1. 穴径サイズによりパンチ、ダイの組み合わせを確認します。
- 2. パンチとダイを変更する場合は、表と裏のアングル支持板を六角棒レンチ(5mm)で外します。 パンチカセット側面の穴から六角棒レンチ(2.5mm)で、パンチ止めねじ、ダイ止めねじを緩 め、パンチとダイをセットで取り外します。

取付けは逆の作業をおこないます。ダイの取付けはサイズ刻印のある面を下にしてはめ込み、 ダイ止めねじで確実に固定してください。パンチはパンチの二面取りとパンチホルダーの側面 を合わせてパンチ止めねじで確実に固定してください。止めねじ先端のトガリ先がパンチの穴 に固定されます。平面が合っていないとレースウェイの穴あけ時に被加工物を変形させる恐れ がありますのでご注意ください。



 「150AT-DCM」ヘッドフレームにパンチカセットを取付けます。パンチカセット およびヘッドフレーム挿入面のゴミを十分に取り除いた後、パンチカセットをヘッドフレー ムの内側に密着するまで挿入し、ロックノブを確実に手で締め付けてください。カッタカセ ットが取り付けてある場合は、パンチカセット、カッタカセットの交換(P4)のとおりに交 換します。



- 4. 工具本体から圧着ヨーク、ダイス、圧着コマまたは他のアタッチメントを外します。
- 5. パンチアタッチメントをシリンダヘッドへ