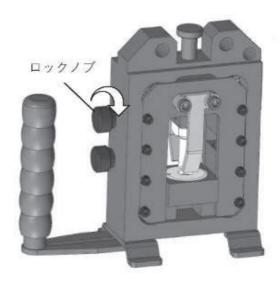

■各部の名称

 「150AT-DCM」ヘッドフレームにパンチカセットを取付けます。パンチカセット およびヘッドフレーム挿入面のゴミを十分に取り除いた後、パンチカセットをヘッドフレー ムの内側に密着するまで挿入し、ロックノブを確実に手で締め付けてください。カッタカセ ットが取り付けてある場合は、パンチカセット、カッタカセットの交換(P4)のとおりに交 換します。

- 4. 工具本体から圧着ヨーク、ダイス、圧着コマまたは他のアタッチメントを外します。
- 5. パンチアタッチメントをシリンダヘッドへ装着します。この時スライドピンを確実に根元 まで差し込んでください。差し込みが不十分なまま作業をおこないますと、軸、その他 破損を生じる場合がありますのでご注意ください。

#### ■パンチカセット、カッタカセットの交換

パンチカセット、カッタカセットの取り外し
 ロックノブ(2箇所)を約5mm程緩め、矢印の方向へ押し出し外してください。

パンチカセット、カッタカセットの取り付け
 パンチカセット、カッタカセットおよびヘッドフレーム挿入面のゴミを十分に取り除いた後、
 パンチカセット、カッタカセットをヘッドフレームの内側に密着するまで挿入し、ロック
 ノブを確実に手で締め付けてください。