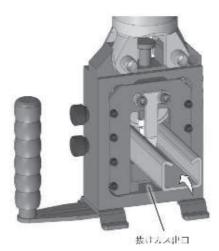

- 6. 穴あけをおこなう被加工物をパンチャーの正面より挿入してください。 穴の中心は挿入面より15mm奥となります。
- 7. 工具本体の作動スイッチを操作し穴あけをおこないます。被加工物の種類によっては 「パチン」と貫通音を発します。

8. 工具本体のリリーススイッチを押してピストンを下死点まで下げます。抜けたカスが下方より出てきますので取り除いてください。