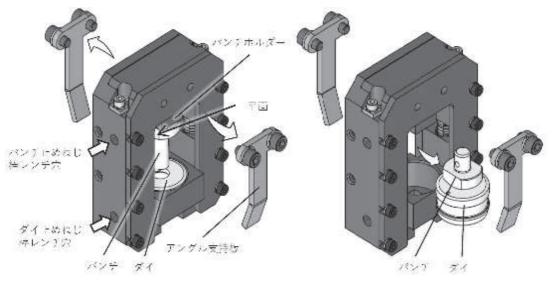

#### ■使用方法

- 1. 穴径サイズによりパンチ、ダイの組み合わせを確認します。
- 2. パンチとダイを変更する場合は、表と裏のアングル支持板を六角棒レンチ(5mm)で外します。 パンチカセット側面の穴から六角棒レンチ(2.5mm)で、パンチ止めねじ、ダイ止めねじを緩 め、パンチとダイをセットで取り外します。

取付けは逆の作業をおこないます。ダイの取付けはサイズ刻印のある面を下にしてはめ込み、 ダイ止めねじで確実に固定してください。パンチはパンチの二面取りとパンチホルダーの側面 を合わせてパンチ止めねじで確実に固定してください。止めねじ先端のトガリ先がパンチの穴 に固定されます。平面が合っていないとレースウェイの穴あけ時に被加工物を変形させる恐れ がありますのでご注意ください。