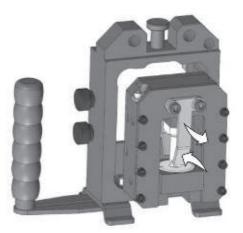

#### ■パンチカセット、カッタカセットの交換

パンチカセット、カッタカセットの取り外し
 ロックノブ(2箇所)を約5mm程緩め、矢印の方向へ押し出し外してください。

パンチカセット、カッタカセットの取り付け
 パンチカセット、カッタカセットおよびヘッドフレーム挿入面のゴミを十分に取り除いた後、
 パンチカセット、カッタカセットをヘッドフレームの内側に密着するまで挿入し、ロック
 ノブを確実に手で締め付けてください。

パンチカセット、カッタカセットの挿入およびロックノブの締め付けが不充分ですと、 パンチカセット、カッタカセットおよび工具が破損する恐れがありますのでご注意ください。