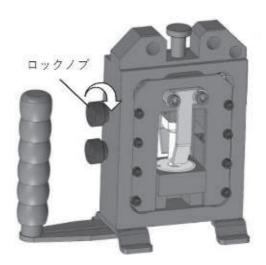

#### ■パンチカセット、カッタカセットの交換

パンチカセット、カッタカセットの取り外し
 ロックノブ(2箇所)を約5mm程緩め、矢印の方向へ押し出し外してください。

パンチカセット、カッタカセットの取り付け
 パンチカセット、カッタカセットおよびヘッドフレーム挿入面のゴミを十分に取り除いた後、
 パンチカセット、カッタカセットをヘッドフレームの内側に密着するまで挿入し、ロック
 ノブを確実に手で締め付けてください。

パンチカセット、カッタカセットの挿入およびロックノブの締め付けが不充分ですと、 パンチカセット、カッタカセットおよび工具が破損する恐れがありますのでご注意ください。