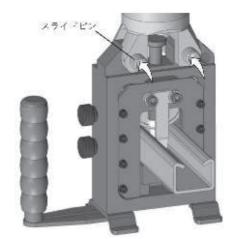

#### ■注意事項

- パンチカセットはレースウェイカッタ「150AT-DCM」 ヘッドフレームに取り付けて、 レースウェイに穴あけするパンチアタッチメントです。
- 取扱説明書に記載されている被加工物以外のもの、および打ち抜き能力以上の穴あけ加工は パンチおよびダイが破損することがありますので絶対にしないでください。
- 3. 工具のスライドピンは確実に差し込んだ状態で使用してください。差し込みが不十分ですと 工具破損の原因となります。
- 穴あけ終了後は、必ずパンチが戻っているのを確認してから次の作業に移ってください。
  パンチが喰い付き戻らない場合は、被加工物を上下に軽く動かすと戻ります。
- 5. 必ずパンチとダイは同一サイズのものを使用してください。サイズが合っていないまま使用 しますとパンチカセットおよび工具破損の原因となります。
- アタッチメント、パンチカセットの交換をおこなう際は、床または作業台の上等の安定した
  所でおこなってください。落下した場合危険です。
- 7. 工具本体、レースウェイカッタ「150AT-DCM」の取扱説明書もよく読んでからご使 用ください。

■各部の名称