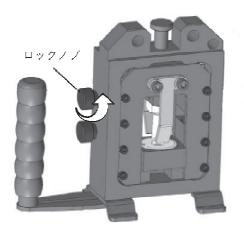

#### ■パンチカセット、カッタカセットの交換

パンチカセット、カッタカセットの取り外し
 ロックノブ(2箇所)を約5mm程緩め、矢印の方向へ押し出し外してください。

パンチカセット、カッタカセットの取り付け
 パンチカセット、カッタカセットおよびヘッドフレーム挿入面のゴミを十分に取り除いた後、
 パンチカセット、カッタカセットをヘッドフレームの内側に密着するまで挿入し、ロック
 ノブを確実に手で締め付けてください。

パンチカセット、カッタカセットの挿入およびロックノブの締め付けが不充分ですと、 パンチカセット、カッタカセットおよび工具が破損する恐れがありますのでご注意ください。