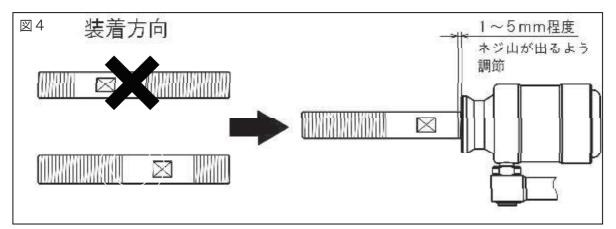

#### パンチング作業(つづき)

3. 工具本体にセットボルトを正しい方向で指定の位置までねじ込んでください。(図4)

▲ 注意 強くねじ込むと、セットボルトが工具本体から外れなくなる恐れがあります。

- カラー →ダイ →被加工物の順に挿入し、パンチ をねじ込んでください。(図5) パンチのねじ込みは、刃先が鉄板をダイの面に平 行にガタつきなく押さえつけるまでおこなってく ださい。
  - ※A31以上およびB22以上のパンチングをおこ なう場合は1次下穴加工後、適用表に指定されて いる2次下穴をあけ、その後に目的とする径のパ ンチングをおこなってください。(図6)
- 作動スイッチを操作し、パンチの刃の凹部分が 被加工物を貫通するまで作動スイッチを押し続け て加圧してください。(図7) (板厚、材質、穴径等によっては「パチン」とい う貫通音を発します。)
- 貫通が確認できたら直ちに作動スイッチを放して、 リリーススイッチを押し続けてピストンを戻して ください。(図2)