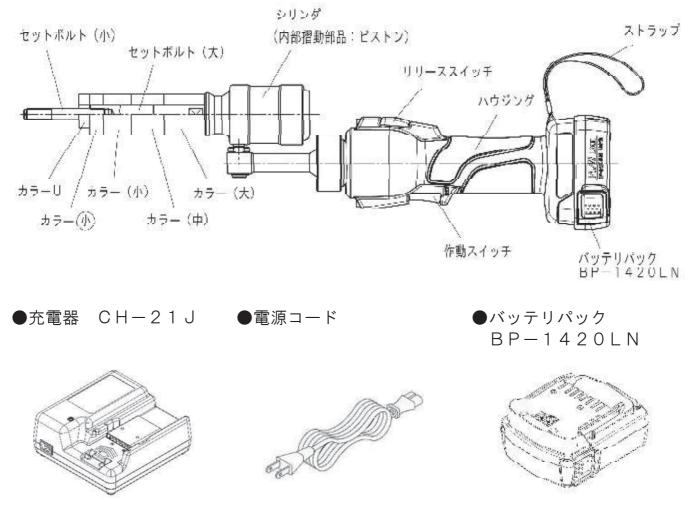

### 各部の名称および標準付属品

充電油圧式パンチャー
 REC-Li7PD

●ターミナルカバー 短絡防止のため、バッテリ パックにかぶせて保管して ください。

●カラー(大、中、小、④、U)

●キャリングケース

●セットボルト 大・小

| ●充電油圧式パンチャー | REC-Li7PD |
|-------------|-----------|
|-------------|-----------|

| 公称出力      | 7 2 k N                           |
|-----------|-----------------------------------|
| 最大パンチング能力 | 軟鋼板: t 3. 2 mm                    |
| 取入ハノノノノ肥力 | ステンレス板: t 1. 5 mm                 |
| 電動機       | 14.4V DCモーター                      |
| 外形寸法      | 380×136×84(BP-1420LN装着、セットボルト無し)  |
| 質量        | 3.0kg(BP-1420LN装着、セットボルト無し)       |
|           | <ol> <li>2.6kg(工具本体のみ)</li> </ol> |

●バッテリパック BP-1420LN

| 電 | 池 | 名 | 称 | リチウムイオン電池              |
|---|---|---|---|------------------------|
| 公 | 称 | 電 | 圧 | DC 14.4V               |
| 定 | 格 | 容 | 量 | 2. 0 A h               |
| 充 | 電 | 時 | 間 | 80%充電:約30分、100%充電:約40分 |
| 質 |   |   | 壘 | 0. 36kg                |

#### ●充電器 CH-21J

| 入 | 力 | 電 | 圧 | AC100V 50/60Hz              |
|---|---|---|---|-----------------------------|
| 入 | 力 | 容 | 量 | 1. 7A (100V)                |
| 充 | 電 | 電 | 圧 | 16.6V(BP-1420LN充電時)         |
| 外 | 形 | 寸 | 法 | 170mm(長さ)×164mm(幅)×73mm(高さ) |
| 質 |   |   | 量 | 0.76kg                      |