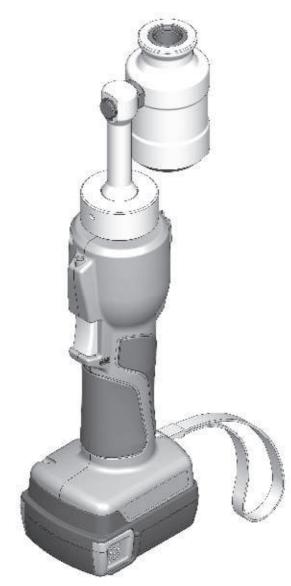

# 充電油圧式パンチャー REC-Li7PD

### 各部の名称および標準付属品

充電油圧式パンチャー
 REC-Li7PD

●ターミナルカバー 短絡防止のため、バッテリ パックにかぶせて保管して ください。

●カラー(大、中、小、④、U)

●キャリングケース

●セットボルト 大・小

| ●充電油圧式パンチャー | REC-Li7PD |
|-------------|-----------|
|-------------|-----------|

| 公称出力      | 7 2 k N                           |
|-----------|-----------------------------------|
| 最大パンチング能力 | 軟鋼板: t 3. 2 mm                    |
| 取入ハノノノノ肥力 | ステンレス板: t 1. 5 mm                 |
| 電動機       | 14.4V DCモーター                      |
| 外形寸法      | 380×136×84(BP-1420LN装着、セットボルト無し)  |
| 質量        | 3.0kg(BP-1420LN装着、セットボルト無し)       |
|           | <ol> <li>2.6kg(工具本体のみ)</li> </ol> |