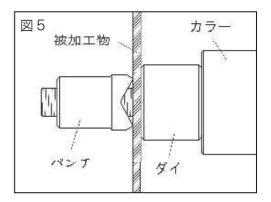

#### パンチング作業(つづき)

3. 工具本体にセットボルトを正しい方向で指定の位置までねじ込んでください。(図4)

▲ 注意 強くねじ込むと、セットボルトが工具本体から外れなくなる恐れがあります。

- カラー →ダイ →被加工物の順に挿入し、パンチ をねじ込んでください。(図5) パンチのねじ込みは、刃先が鉄板をダイの面に平 行にガタつきなく押さえつけるまでおこなってく ださい。
  - ※A31以上およびB22以上のパンチングをおこ なう場合は1次下穴加工後、適用表に指定されて いる2次下穴をあけ、その後に目的とする径のパ ンチングをおこなってください。(図6)
- 作動スイッチを操作し、パンチの刃の凹部分が 被加工物を貫通するまで作動スイッチを押し続け て加圧してください。(図7) (板厚、材質、穴径等によっては「パチン」とい う貫通音を発します。)
- 貫通が確認できたら直ちに作動スイッチを放して、 リリーススイッチを押し続けてピストンを戻して ください。(図2)