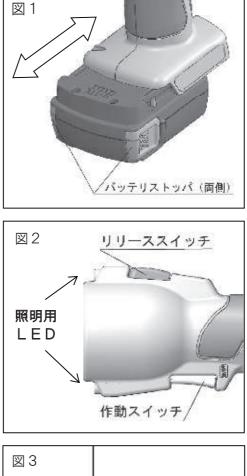

#### 「バッテリパックの着脱方法

- 1. バッテリパックを取り外す時は、両側のバッテリ ストッパを押しながら引き抜いてください。
- 2.装着時は本機の溝に合わせながらスライドさせ 「カチッ」と音がするまで挿入してください。 (図1)

#### 、スイッチ操作方法

工具はスイッチを押している間、作動します。(図2)

- 作業時は作動スイッチを押し続けてください。
   作動スイッチを押すと、照明用LEDが点灯します。
   (照明用LEDは数秒後に自動で消灯します。)
- 2. 作業が終了したらリリーススイッチを押し続けて 作業前の状態に戻してください。