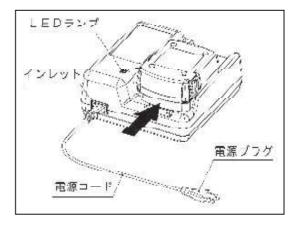

#### 充電方法

- 充電器CH-21Jのインレットに電源 コードを差し込みます。
- 2. 電源プラグをコンセントに差し込みます。

3. バッテリパックを充電器に差し込みます。

充電器の差込口に沿って、奥までしっかり差し込んでください。正しく接続される と、LEDランプ(緑)が点灯し充電が開始されます。

充電時間

| バッテリパック   | 充電容量 80% | 充電容量 100% |
|-----------|----------|-----------|
| BP-1420LN | 30分      | 40分       |