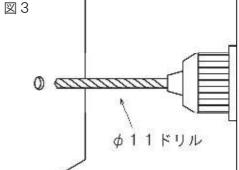

#### パンチング作業

- パンチングをおこなう被加工物(軟鋼板を主とし、 アルミ板・銅板・黄銅板などにも使用可能です) に電気ドリルなどによりφ11mmの1次下穴を開 けてください。(図3)
- 8ページの「パンチングセット適用表」により パンチ・ダイ・カラーなどを選定してください。 パンチとダイのサイズは必ず刻印表示を照合し 組み合わせに誤りの無いようにしてください。

| ⚠ 注意 | パンチ、ダイ、その他アタッチメントの着脱はピストンを完全に戻して<br>からおこなってください。 |
|------|--------------------------------------------------|
|      |                                                  |
|      | パンチ、ダイ等を装着すると、重さによりシリンダが回転しやすくなり                 |
| 🔼 汪恴 | ます。不意な回転により指等を挟む恐れがありますので運搬時や作業時は                |
|      | シリンダ部を手で支えるなど、十分ご注意ください。                         |