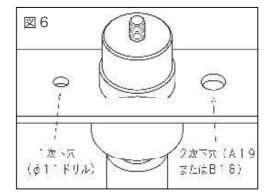

#### パンチング作業(つづき)

3. 工具本体にセットボルトを正しい方向で指定の位置までねじ込んでください。(図4)

▲ 注意 強くねじ込むと、セットボルトが工具本体から外れなくなる恐れがあります。

- カラー →ダイ →被加工物の順に挿入し、パンチ をねじ込んでください。(図5) パンチのねじ込みは、刃先が鉄板をダイの面に平 行にガタつきなく押さえつけるまでおこなってく ださい。
  - ※A31以上およびB22以上のパンチングをおこ なう場合は1次下穴加工後、適用表に指定されて いる2次下穴をあけ、その後に目的とする径のパ ンチングをおこなってください。(図6)
- 作動スイッチを操作し、パンチの刃の凹部分が 被加工物を貫通するまで作動スイッチを押し続け て加圧してください。(図7) (板厚、材質、穴径等によっては「パチン」とい う貫通音を発します。)
- 貫通が確認できたら直ちに作動スイッチを放して、 リリーススイッチを押し続けてピストンを戻して ください。(図2)