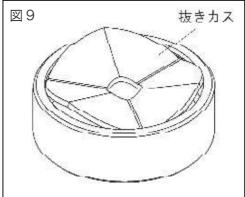

#### パンチング作業(つづき)

- 7. B82以上のパンチング時は、一度ストローク エンドまで加圧した後に、リリーススイッチを 押し、ピストンを戻します。 次にダイとシリンダ部の間にカラーUをはさみ、 再度加圧してパンチングします。(図8)
- パンチングが終了し、ピストンを戻しましたら 取付時と逆にパンチ → ダイ → カラーの順に セットボルトから外し、ダイの中に残っている 抜きカスを除去してください。(図9)

抜きカスが詰まったまま、再びパンチングをおこなうとパンチの刃先を 損傷する恐れがあるため、抜きカスは毎回必ず除去してください。 パンチング後の穴や抜きカスは鋭利な状態になっている場合があります。 触れる際は必ず手袋を装着し、手などを切らないようにご注意ください。

|      | パンチおよびダイの刃先部の摩耗が進むとパンチングに大きな力が必要と |
|------|-----------------------------------|
| ▲ 注意 | なり、パンチングができなくなることがあります。このような場合は、  |
|      | 新しいパンチとダイに交換して、パンチングをおこなってください。   |