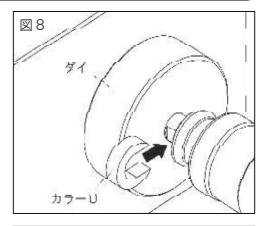

#### パンチング作業(つづき)

- 7. B82以上のパンチング時は、一度ストローク エンドまで加圧した後に、リリーススイッチを 押し、ピストンを戻します。 次にダイとシリンダ部の間にカラーUをはさみ、 再度加圧してパンチングします。(図8)
- パンチングが終了し、ピストンを戻しましたら 取付時と逆にパンチ → ダイ → カラーの順に セットボルトから外し、ダイの中に残っている 抜きカスを除去してください。(図9)