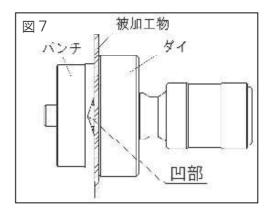

#### パンチング作業(つづき)

3. 工具本体にセットボルトを正しい方向で指定の位置までねじ込んでください。(図4)

▲ 注意 強くねじ込むと、セットボルトが工具本体から外れなくなる恐れがあります。

- カラー →ダイ →被加工物の順に挿入し、パンチ をねじ込んでください。(図5) パンチのねじ込みは、刃先が鉄板をダイの面に平 行にガタつきなく押さえつけるまでおこなってく ださい。
  - ※A31以上およびB22以上のパンチングをおこ なう場合は1次下穴加工後、適用表に指定されて いる2次下穴をあけ、その後に目的とする径のパ ンチングをおこなってください。(図6)
- 作動スイッチを操作し、パンチの刃の凹部分が 被加工物を貫通するまで作動スイッチを押し続け て加圧してください。(図7) (板厚、材質、穴径等によっては「パチン」とい う貫通音を発します。)
- 貫通が確認できたら直ちに作動スイッチを放して、 リリーススイッチを押し続けてピストンを戻して ください。(図2)